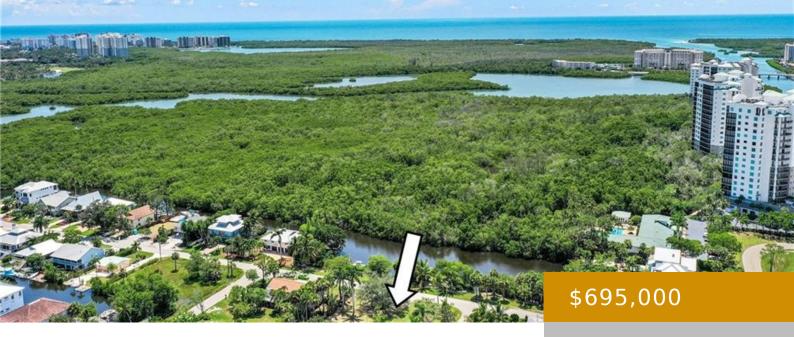

### WAY VENETIAN 1300, NAPLES, FL, 34110

https://www.naplesviews.com

COVETED 0.29-ACRE, DOUBLE & CORNER LOT, PERFECTLY LOCATED IN NORTH NAPLES' "GULF HARBOR" WITH GULF-ACCESS BOAT SLIPS AVAILABLE STEPS AWAY! LOCATED WEST OF US-41 & 3.0 MILES/7 MINUTES TO THE BEACH BY CAR & 13 MINUTES TO THE GULF BY BOAT VIA WIGGINS PASS, WITH INCOMMUNITY DOCKS AVAILABLE FOR LEASE (CURRENTLY \$60/MONTH, subject to availability) [...]