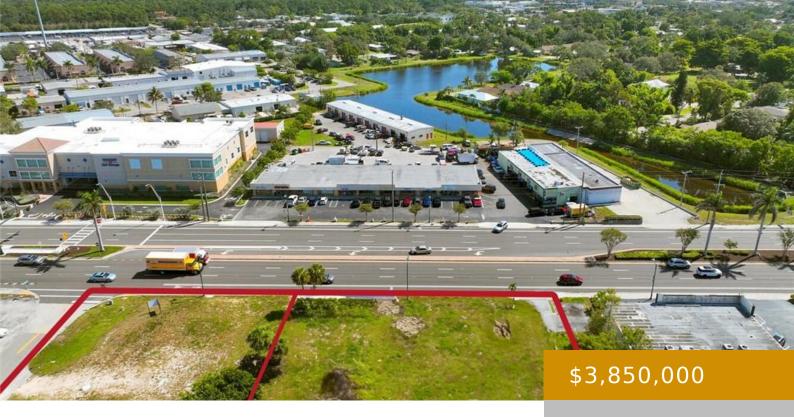

## **TRL TAMIAMI 2364, NAPLES, FL, 34112**

https://www.naplesviews.com

Pathway of Progress: Premier Commercial Properties on US 41. This is a rare opportunity to secure two contiguous parcels, totaling approximately 0.84 acres, located in the vibrant Gateway Triangle area of Naples. Perfectly positioned within the General Commercial C-4 zoning district and the Mixed Use sub-district of the Gateway Triangle Zoning Overlay, this property offers exceptional [...]