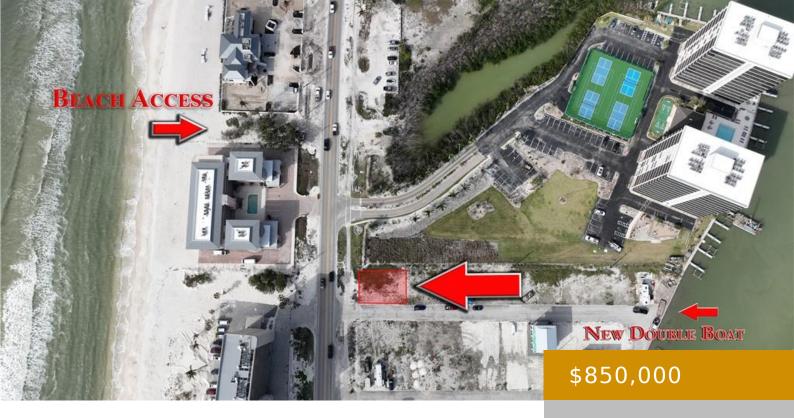

### **30 HICKORY BLVD, BONITA SPRINGS, FL 34134, USA**

https://www.naplesviews.com

Rare opportunity to purchase a double lot in Bonita Beach Village that is the only property with direct west views of the Gulf of Mexico and has a double boat dock that will allow for a wider beam boat. Other features include: Beach access right across the street, premier boating with the pass to the [...]