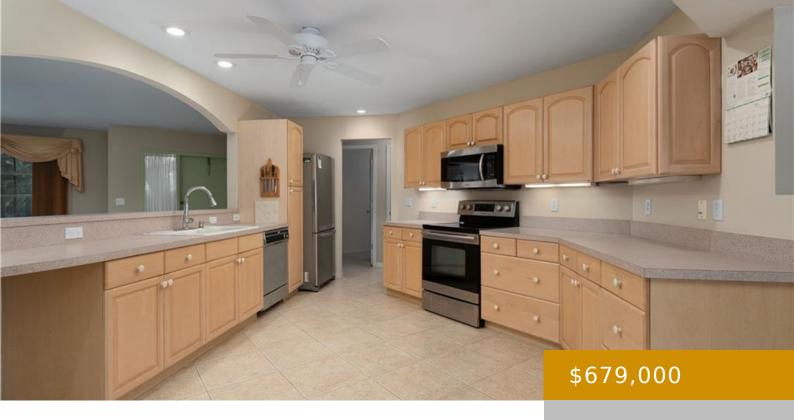

## **Amenities & Features**

Features: Built-In Cabinets, Walk-In Closet(s), Window Security Features: Smoke Detector(s)

Coverings

Amenities: Dishwasher, Disposal, Dryer, Microwave, CommunityFeatures: Golf

Range, Washer

WindowFeatures: Window Coverings Waterfront available: No

GarageYN: Yes AttachedGarageYN: Yes

Cooling\*N: Yes Cooling: Central Electric

PoolPrivateYN: No FireplaceYN: No

Phone: (+1) 239 529 7747