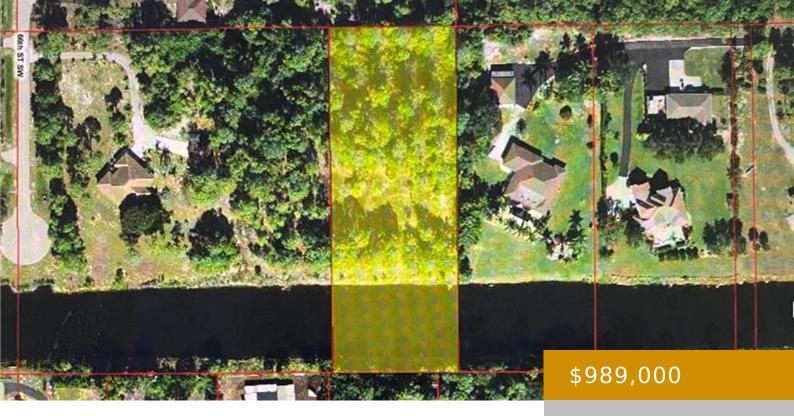

ST 66TH XXXX, NAPLES, FL, 34105

https://www.naplesviews.com

Waterfront Acreage next to Downtown Naples and the Coastland Mall! Conveniently located west of I75, in the center of town! Lot is 2.25 acres and measures 191 in width x 513 in length and backs up to a canal where you can enjoy fishing and watching the areas natural wildlife with swimming ducks, fishing egrets, [...]