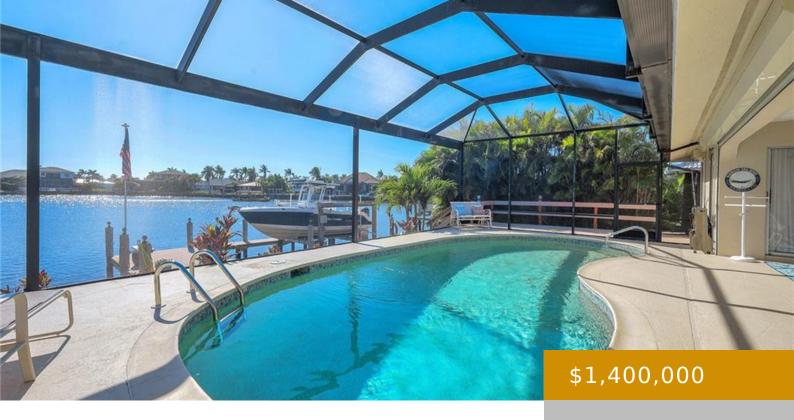

# 1235 SHENANDOAH CT, MARCO ISLAND, FL 34145, USA

https://www.naplesviews.com

Amazing large water views from this well-maintained home with southern exposure. The home features a beautiful kitchen with solid wood cabinetry, new stainless steel appliances, updated baths, large formal living, half bath off the family room, and a spacious pool and lanai area. The home has a new tile roof in 2018, paver driveway in [...]

#### Call us now

Phone: (+1) 239 529 7747

Email: info@madleinep.sg-host.com

Address: 720 5th Avenue South, Suite 201 Naples, FL 34102

Features: Foyer

ExteriorFeatures: Boat Dock Private, Dock Deeded,

Water Avail at Dock, Screened Lanai/Porch

Waterfront available: Yes

AttachedGarageYN: Yes

**Cooling:** Central Electric

FireplaceYN: No

**Amenities:** Dishwasher, Microwave,

Range, Refrigerator, Washer

PoolFeatures: Below Ground, Screen

Enclosure