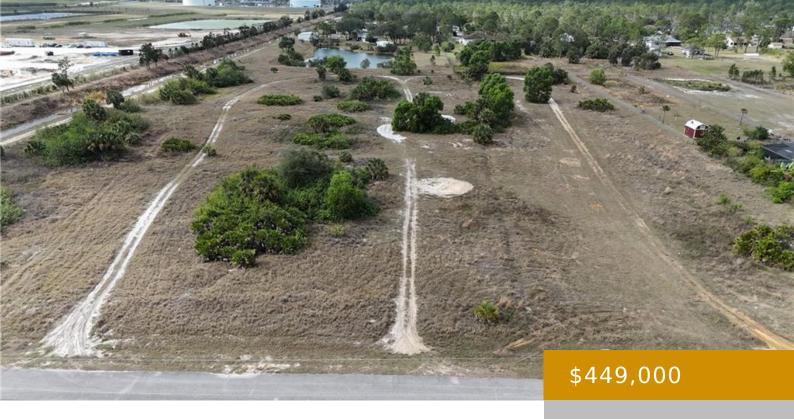

## **4245 20TH ST NE, NAPLES, FL 34120, USA**

https://www.naplesviews.com

THIS ON CANAL LOT IS A GEM \* 100% UPLAND and NO GOPHER TORTOISES per ENVIRONMENTAL and 100% FLOOD ZONE X & X500 LAND per DFIRM \* MOSTLY CLEARED \* DIVIDABLE LOT ALLOWING FOR 2 HOMES AND 2 GUEST COTTAGES \*\*\*\*\* SELLER IS GOING TO START THE LOT DIVISION PROCESS and WILL RAISE THE PRICE [...]