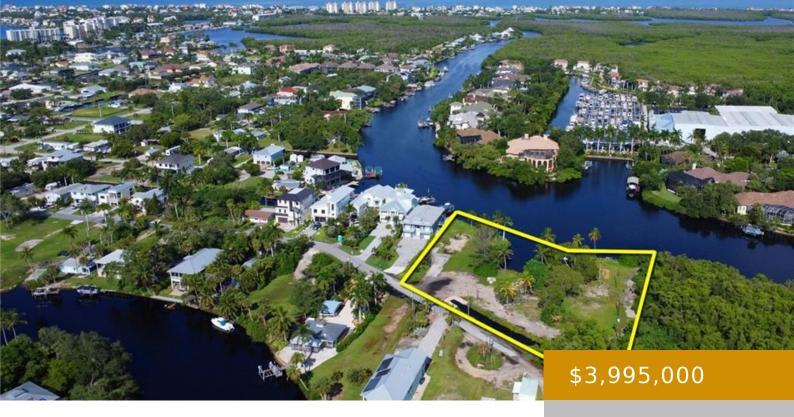

## 27495 BIG BEND RD, BONITA SPRINGS, FL 34134, USA

https://www.naplesviews.com

This is a unique opportunity for 1.51 acres of Gulf Access at the end of Big Bend. BONITA SPRINGS HAS APPROVED THE DEVELOPMENT OF UP TO TEN (10) DETACHED VILLAS, BOAT DOCKS, AND OTHER ACCESSORY USES AND TO ADD FIVE (5) DEVIATIONS! A full development order is in place as of June 2024. There are [...]