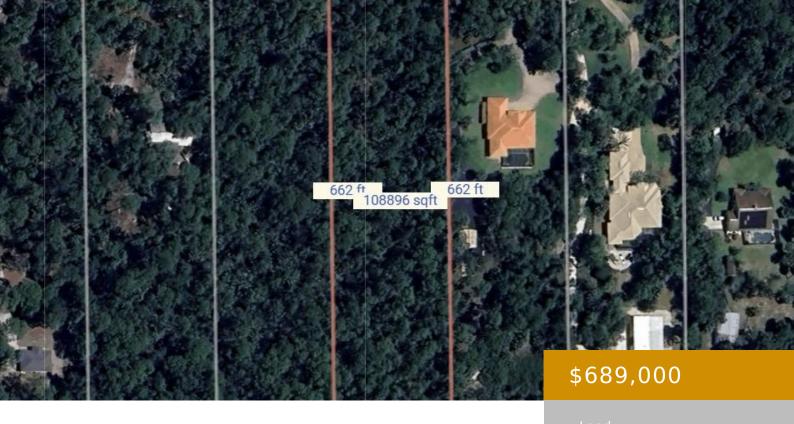

## **AVE 3RD, NAPLES, FL, 34117**

https://www.naplesviews.com

Prime Opportunity in Weber Woods! Build your dream home on this highly desirable 2.5-acre lot, boasting 165 feet of frontage. Ideally situated near everything Naples has to offer, this location is just minutes from the Max Hasse County Park and the conveniences of Pine Ridge and 951—including Publix, dining, and shopping. For those seeking more [...]