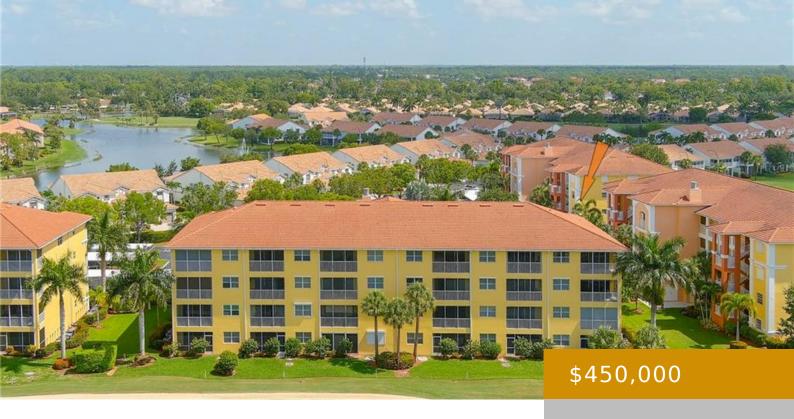

## PL STERLING GREENS 6820, NAPLES, FL, 34104

https://www.naplesviews.com

Beautiful unit at Glen Eagle Golf and Country Club. Covered parking spot is right in front with easy access to the elevator. Trash shoot right on your floor. Head to the community pool and social gatherings. Bike racks, BBQ grills, picnic tables out your door. Head to the nearby Pool or Divot for breakfast, lunch, [...]

## **Building Details**

**Year built:** 2004 **ArchitecturalStyle:** Mid Rise (4-7)

ParkingTotal: 1 NewConstructionYN: No

**Exterior material:** Concrete Block, **Roof:** Tile

Stucco

**Heating:** Central Electric **Parking:** 1 Assigned, Covered, Detached Carport,