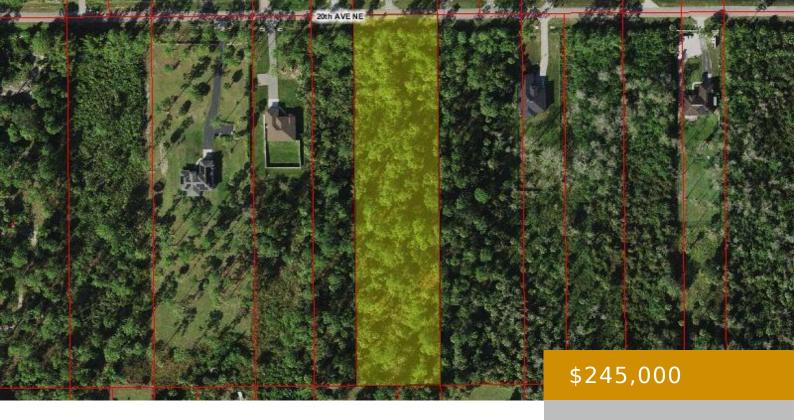

## **AVE 20TH, NAPLES, FL, 34120**

https://www.naplesviews.com

GREAT LOCATION!! 2.27 ACRES 100% UPLAND! DEP REPORT AVAILABLE! Add a guest house, workshop, barn for horses (zoning allows 2 horses per acre), with No HOA. Close to Publix Plaza on corner of Immokalee & Randall. Near fairgrounds and great schools, including charter and classical academy. Want a peaceful lifestyle with elbow room and live [...]