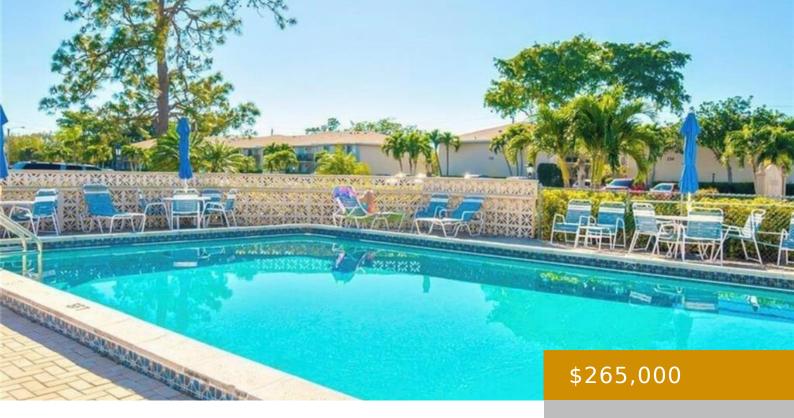

## 163 PALM DR, NAPLES, FL 34112, USA

https://www.naplesviews.com

Welcome to this lovely second floor 2 bedroom/2 bathroom condo with a spacious lanai offering spectacular golf course views! Thoughtful updates throughout include laminate flooring throughout .Sliding doors to the lanai from the living area and main bedroom fill this condo with light, and allow for the best of indoor-outdoor living. The kitchen opens to [...]

- 2 heds
- 2 haths
- Residential
- 2 Story, Low Rise (1-3)
- Active
- 1000 sq ft



## **Building Details**

Year built: 1990 ParkingTotal: 1

Exterior material: Concrete Block, Stucco

**Heating:** Central Electric

**ArchitecturalStyle:** Two Story, Low Rise (1-3)

**NewConstructionYN: No** 

Roof: Shingle

Parking: Detached Carport



## Call us now

Phone: (+1)