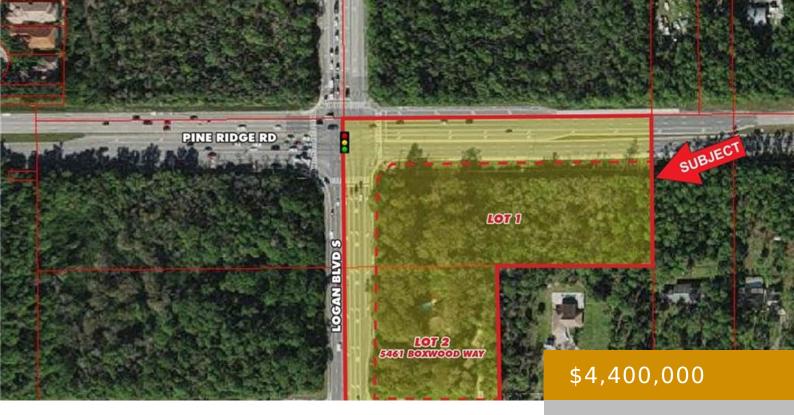

## RD PINE RIDGE, NAPLES, FL, 34116

https://www.naplesviews.com

This two-lot assemblage totaling 4.78± net acres is situated at the SE corner of the signalized intersection of Pine Ridge Road and Logan Boulevard S, a high traffic intersection boasting almost 70,000 vehicles per day and surrounded by both established and growing residential communities. Excellent visibility and access from three road frontages, Pine Ridge Road, [...]