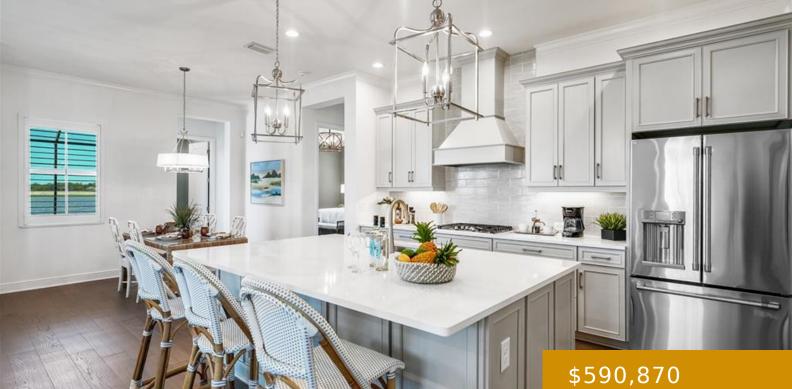

### 4075 PEGASUS WY, NAPLES, FL 34120, USA

https://www.naplesviews.com

New Home by Neal Communities in the SkySail. This beautiful BRIGHT MEADOW floor plan has 2288 SF, 3 bedrooms, den, 2 baths, 3- car garage, HUGE ISLAND, Designer Chef's Kitchen, Wall oven, 42" Linen Cabinets with Quartz counters, Butlers Pantry and upgraded tile floors. BRAND NEW HIGH EFFICIENCY 16 SEER AC UNIT, IMPACT WINDOWS/DOORS, 8-ft [...]