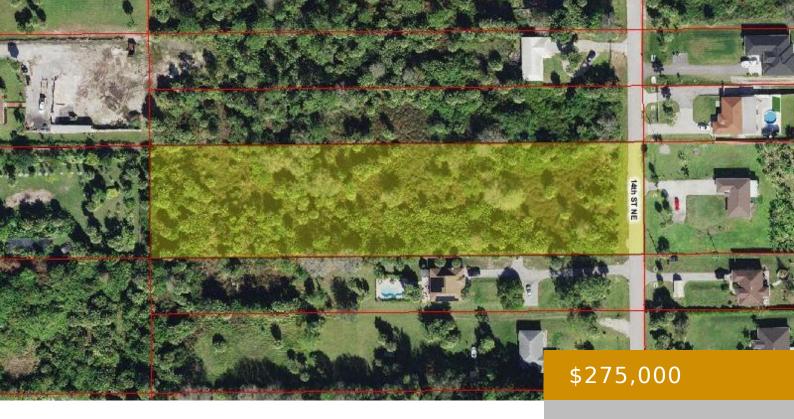

## **727 14TH ST SE, NAPLES, FL 34117, USA**

https://www.naplesviews.com

GREAT LOCATION FOR THIS 2.27 ACRES UPLAND LOT, LOCATED NORTH OFF GOLDEN GATE BLVD. Near 2 shopping Plaza on Golden Gate Blvd and Everglades Blvd, Also the Shopping Plaza at Wilson Blvd. This area is showing a lot of great growth with New custom homes being build. BUILD YOUR DREAM HOME ON THIS LOT. THIS [...]