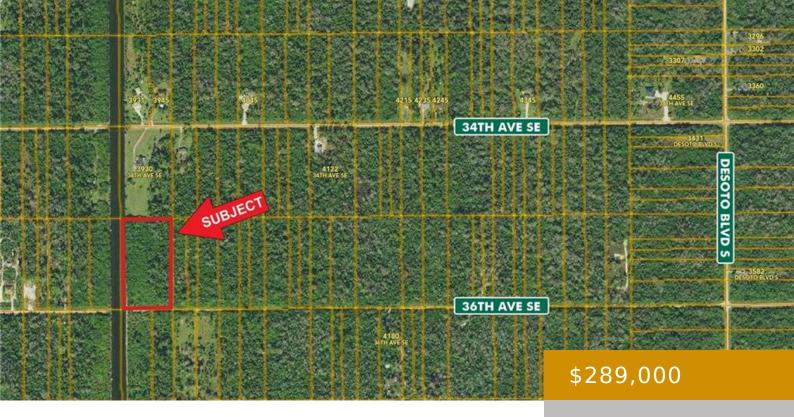

## **3760 36TH AVE SE, NAPLES, FL 34117, USA**

https://www.naplesviews.com

Quiet and secluded 5.68± acres at the end of 36th Avenue SE, just off Desoto Boulevard S. Zoned 'E' (Estates), this property offers the potential to be split into two home sites, each with a minimum of 2.25± acres and 150 feet of width. Estates zoning allows for 1-2 single-family homes, along with the option [...]