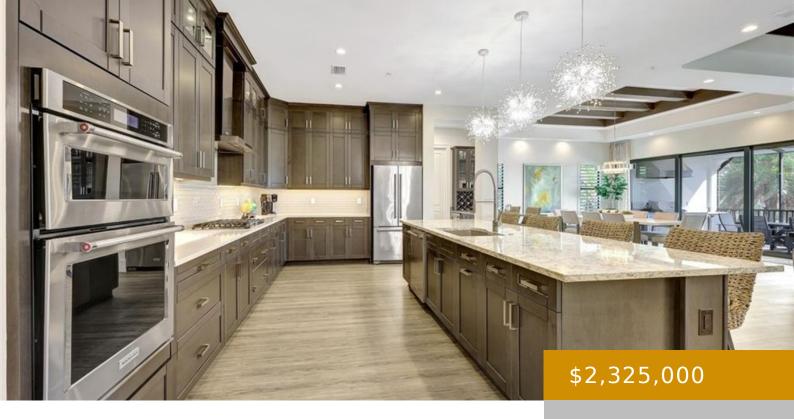

**Amenities:** Dishwasher, Disposal, Dryer, Grill - Gas, Microwave, Range, Refrigerator/Icemaker, Self Cleaning Oven, Tankless Water Heater, Wall Oven, Washer, Wine Cooler

ExteriorFeatures: Screened Lanai/Porch, Built In

Grill

Waterfront available: Yes
AttachedGarageYN: Yes

**Cooling:** Ceiling Fan(s), Central Electric

FireplaceYN: No

**Security Features:** Security System, Smoke Detector(s), Gated Community, Fire Sprinkler System