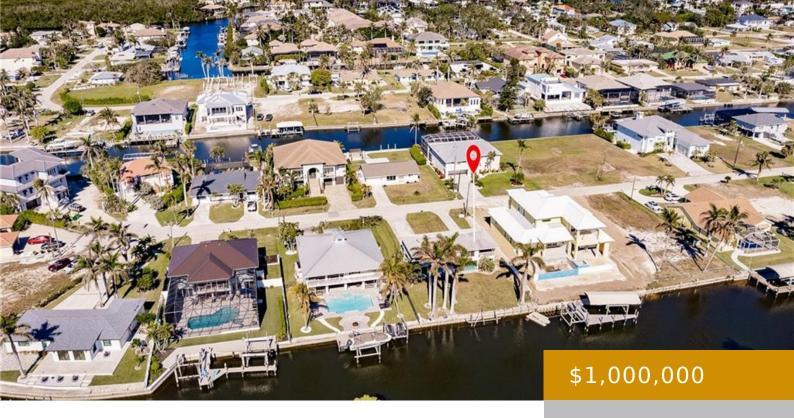

# 4863 REGAL DR, BONITA SPRINGS, FL 34134, USA

https://www.naplesviews.com

DRASTIC PRICE ADJUSTMENT for a Quick SALE !!! Currently set up as a Duplex, but the Value is in the Waterfront Lot with Southern Exposure and Wide Intersecting Canal with DIRECT Access to the Gulf. This home can be renovated and would make a great Duplex , but also a perfect spot to tear house [...]