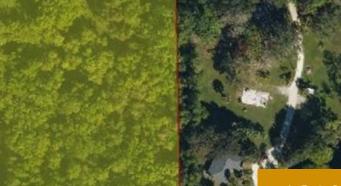

# \$310,000

• Land

×

• Active

https://www.naplesviews.com

10 Acres facing Fawn Lane. Wooded 10 acres facing limerock Road Fawn Lane. Survey is available. 2 additional 5 acre parcels are also available at different asking price facing Wild Turkey Drive. This parcel is wooded and at the end of a dead end street which is limerock and elevated. See listings 225043649 and 225043452