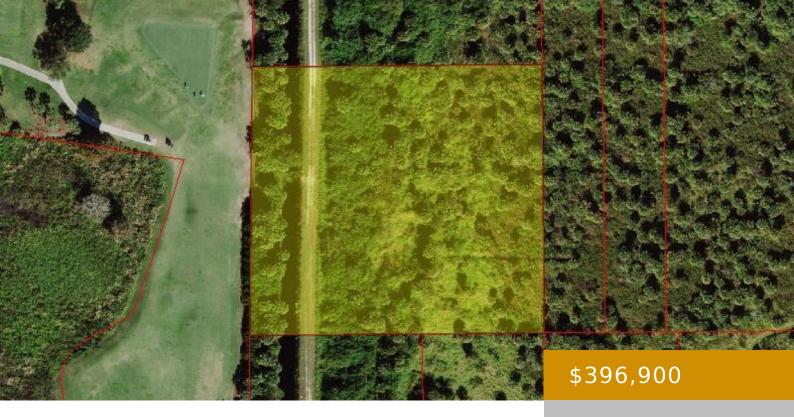

## **AVE, NAPLES, 34120**

https://www.naplesviews.com

5 + ACRES ON CANAL \* OVERLOOKS TWIN EAGLES GOLF COURSE SUBDIVIDED INTO 2 LOTS BUT SOLD AS ONE. LOT INCLUDES BOTH SIDES OF CANAL SO YOU CAN CLEAR ON GOLF COURSE SIDE OF CANAL FOR BETTER VIEW HAS 3 DRAINAGE PIPES GOING INTO CANAL FOR DRAINAGE WHICH ACCORDING TO ENVIRONMENTALIST WILL ELEMINATE WETLANDS OVER [...]