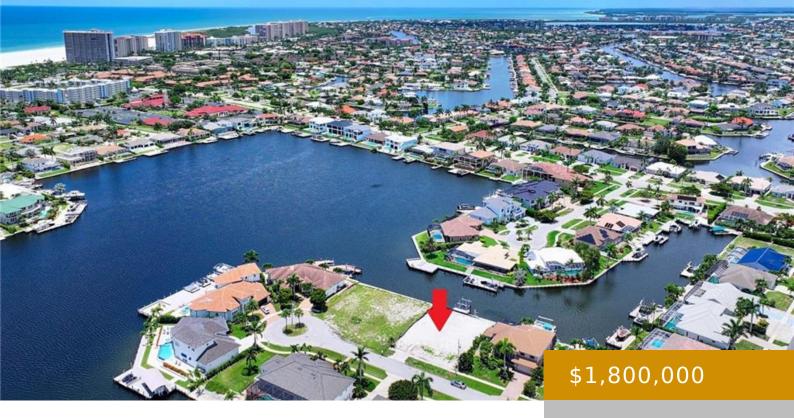

CT, MARCO ISLAND, 34145

https://www.naplesviews.com

This is the perfect waterfront lot location on a quiet cul-de-sac off Lamplighter in the heart of Marco Island close to the BEACH BEACH BEACH. BRAND NEW SEAWALL, Indirect water frontage and only one bridge out to the Gulf of Mexico by boat through Caxambas Pass approx. 15 mins. This parcel offers existing beautiful dock [...] • Land