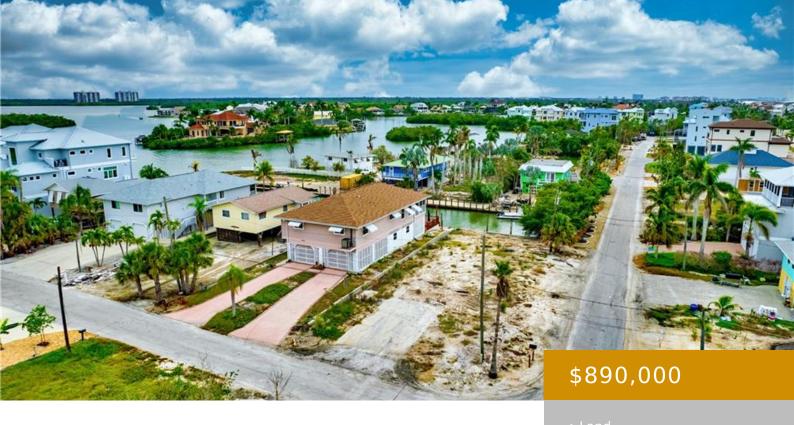

## LN CYPRESS 6017, BONITA SPRINGS, FL, 34134

https://www.naplesviews.com

Very short walk to the beach and deep Gulf access canal. Corner lot so parking on both sides. Really spectacular and rare opportunity to build your dream home. This lot is a beach house lot with deep water access! Let's take a boat ride to the Gulf.