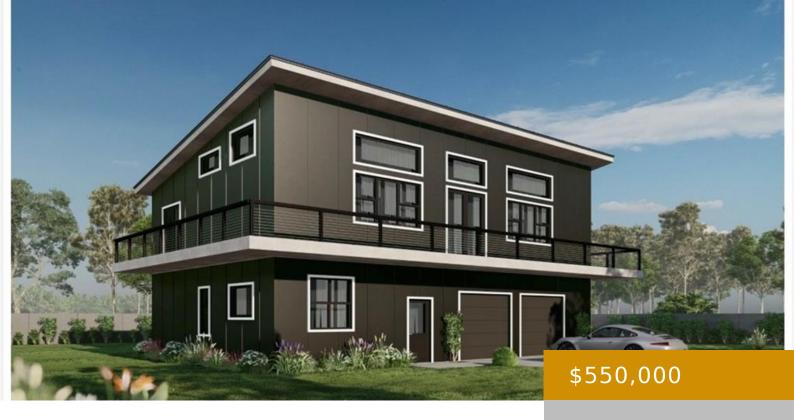

## ST 4TH 246, NAPLES, FL, 34117

https://www.naplesviews.com

Builder/Investor Special – concrete & Steel; steel with insulated metal panels Shell Home with Endless Potential! Property Type: Single Family (New Construction – Shell Condition) Location: Golden Gate Estates, Near Golden Gate Blvd E & Wilson Blvd W Bedrooms: 4 (Planned) | Bathrooms: 3 (Planned) | In-Law Suite: Yes, Lower Level w/ Separate Entrance Construction: [...]

# **Building Details**

Year built: 2024 ArchitecturalStyle: Two Story, Single Family

ParkingTotal: 2 NewConstructionYN: Yes

**Exterior material:** Concrete Block, Metal **Roof:** Metal Frame

Heating: Propane Parking: Attached