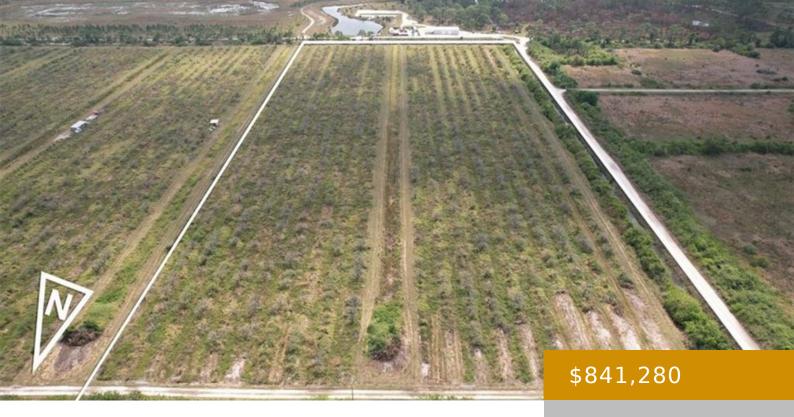

## **21990 CARTER RD, ESTERO, FL 33928, USA**

https://www.naplesviews.com

The 100 acre (+/-) Florida Ranch you've been waiting for! Bring your horses! Pieces of land like this don't come available often, especially nearly 100 acres that are available! Seller would prefer to sell all acreage as a package, but lots have already been subdivided into one 19+, four 10's and one 40 acre parcel. [...]