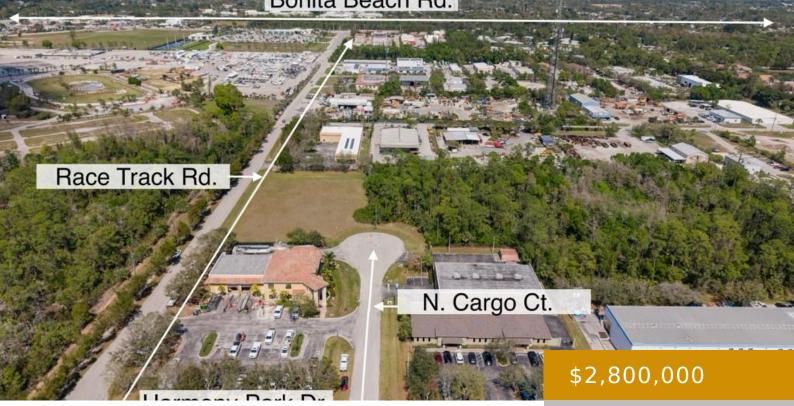

## RD RACE TRACK 28401, BONITA SPRINGS, FL, 34135

https://www.naplesviews.com

2.47 ACRES RARELY AVAILABLE, LIGHT INDUSTRIAL, PRIME LOCATION! TWO ADJACENT LIGHT INDUSTRIAL (IL) ZONED LOTS TOTALING 2.47 ACRES in upscale industrial park Greyhound Commerce Park (2000). X FLOOD ZONE. Greyhound Commerce Park is a fully developed light manufacturing/office business park. Low POA fees of only \$750/year per lot. Lots 1 and 2 are the two [...] • Land