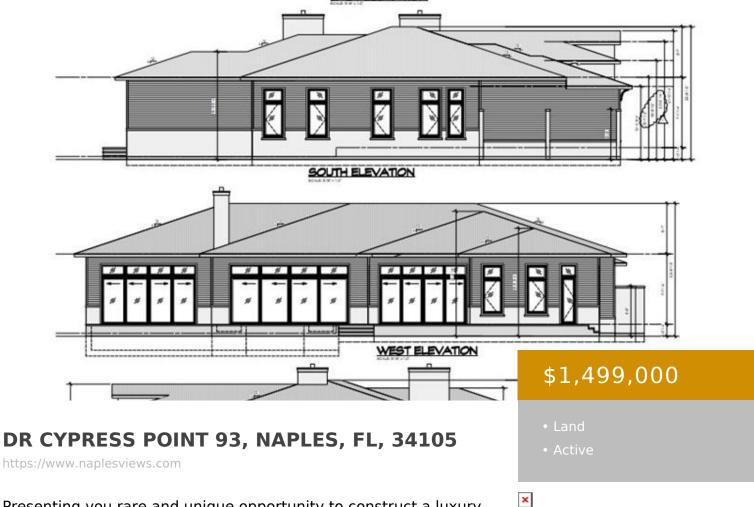

Presenting you rare and unique opportunity to construct a luxury residence on a oversized 0.33-acre lot. This prime parcel comes complete with blueprints and permit for a custom-designed home of approximately 5,000 square feet, streamlining the development process. Located in the esteemed Big Cypress Golf & Country Club Estates, this property offers the advantage of [...]