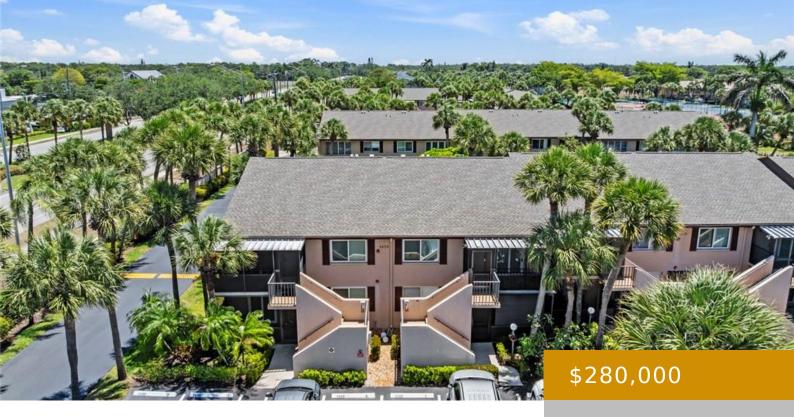

## WAY FROSTY 3450, NAPLES, FL, 34112

https://www.naplesviews.com

2nd Floor Vaulted Ceiling Unit and Impact Windows and Doors!
Building has Flood insurance through the HOA necessary for a
Fannie/Freddie Mortgage approval and an added plus is New
Underground Utilities. This Association is very well managed. It is
all about location and association in this superbly located
community close to Downtown Naples shopping, fine [...]

## **Building Details**

Year built: 1987

**NewConstructionYN: No** 

Roof: Shingle

Parking: 1 Assigned, Guest

**ArchitecturalStyle:** Two Story, Low Rise (1-3)

Exterior material: Concrete Block, Stucco

**Heating:** Central Electric