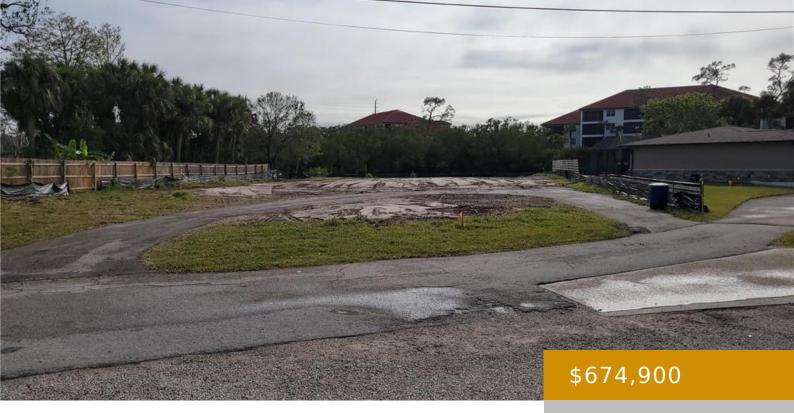

## 4770 ESTEGO CT, ESTERO, FL 33928, USA

https://www.naplesviews.com

.46 acres on Estero River. Cleared lot. Lot dimensions are approx 222' by 101' (river side) by 181' by 115' (street side). See survey. Great location nearby shopping and restaurants, GOM access, yet quiet mature neighborhood. 25 minutes to RSW airport. • Land