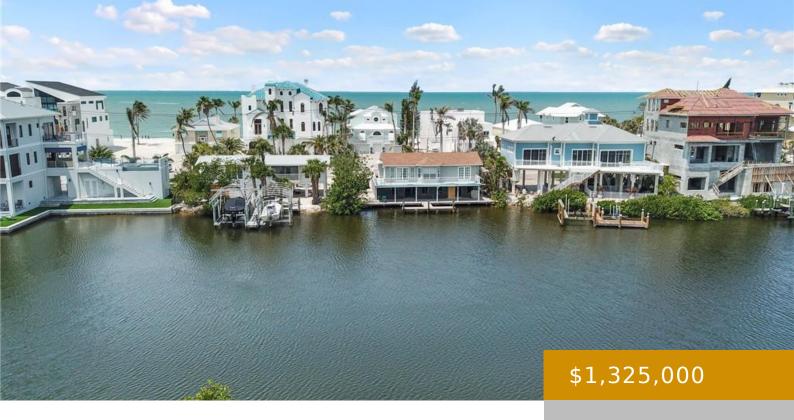

# 27832 FORESTER DR, BONITA SPRINGS, FL 34134, USA

https://www.naplesviews.com

Great 50-foot-wide waterfront lot on highly desirable Forester Drive in Bonita Beach. Western exposure for amazing sunset views across the wide canal to the Gulf of Mexico. Direct access with one drawbridge so sailboat accessible, midway down the street and on the widest part of the canal so no problems with turning around at the [...]