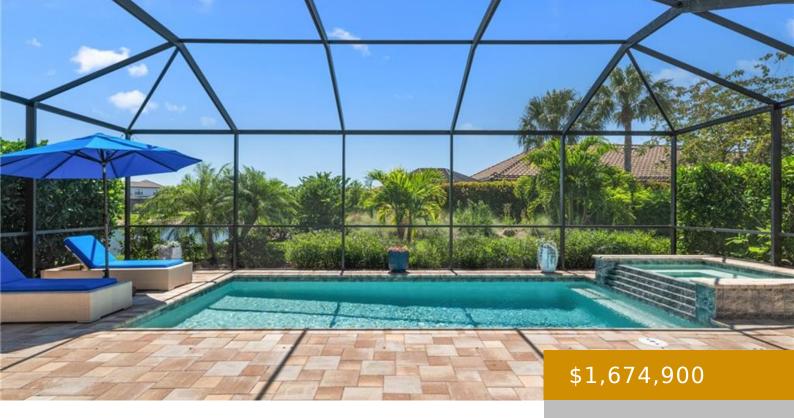

## Amenities & Features

Features: Bar, Built-In Cabinets, Foyer, Laundry Tub, Pantry, Smoke Detectors, Tray Ceiling(s), Walk-In Closet(s), Wet Bar

**Spa Features:** Community, Below Ground,

Heated Gas, Heated Solar, Screened

CommunityFeatures: Clubhouse, Pool, Dog Park, Fitness Center, Golf, Putting Green, Restaurant, Sidewalks, Street Lights, Tennis Court(s), Gated

PoolFeatures: Community, Below Ground, Concrete, Electric Heat, Gas Heat, Solar Heat,

Screen Enclosure

GarageYN: Yes

CoolingYN: Yes

PoolPrivateYN: Yes

Security Features: Smoke Detector(s), **Gated Community** 

Amenities: Dishwasher, Disposal, Dryer, Gas Cooktop, Grill - Gas, Microwave, Range, Refrigerator/Freezer, Refrigerator/Icemaker, Self Cleaning Oven, Tankless Water Heater, Washer, Wine Cooler

ExteriorFeatures: Screened Lanai/Porch, Built In Grill, Outdoor Kitchen

Waterfront available: Yes

AttachedGarageYN: Yes

Cooling: Ceiling Fan(s), Central Electric

FireplaceYN: No

Call us now

×

Phone: (+1) 239 529 7747