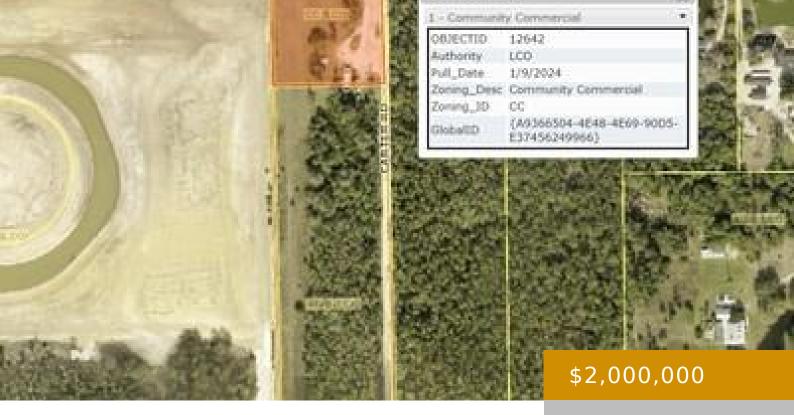

## **RD CORKSCREW 19990, ESTERO, FL, 33928**

https://www.naplesviews.com

Located in the fast and growing area of Estero, this parcel of land offers a golden opportunity for savvy investors and developers. This parcel is approximately zoned 2.70 acres Commercial and 6.27 acres AG2 offering a world of possibilities for those with vision and ambition. Only 10 min. driving to the Miromar Outlets and I75. [...]