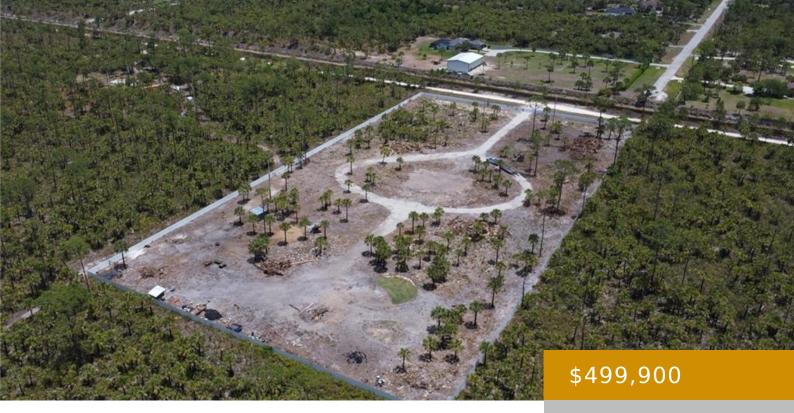

### RD WOODLAND ESTATES 2455, NAPLES, FL, 34117

https://www.naplesviews.com

Seller is Motivated! Bring all Offers! Incredible 5.24-Acre Canal-Front Agricultural Property - 100% Uplands! Discover the perfect blend of privacy, usability, and natural beauty with this fully cleared, 100% uplands property in a prime Naples location. This fenced-in, canal-front estate parcel is ready for your dream home, equestrian retreat, or thriving agricultural venture. Recently improved [...]