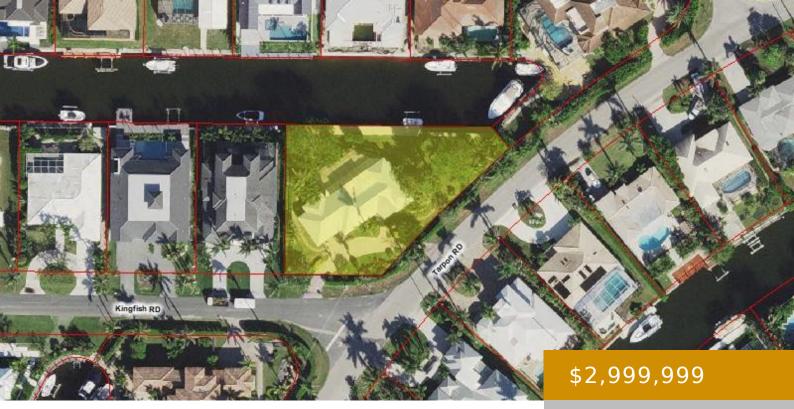

1890 TARPON RD, NAPLES, FL 34102, USA

https://www.naplesviews.com

BEST VALUE IN ROYAL HARBOR!! Nestled in the heart of Royal Harbor, this isn't just a property – it's your gateway to the ultimate waterfront lifestyle. Sprawled across an oversized 0.46acre corner lot, this gem is wrapped in the embrace of beautiful mature trees, offering both shade and a sense of serene privacy. And let's [...]