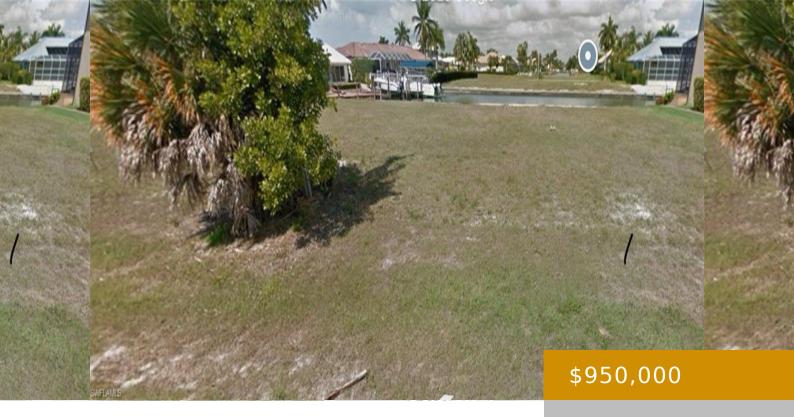

## 1080 DANA CT, MARCO ISLAND, FL 34145, **USA**

https://www.naplesviews.com

Located in the picturesque setting of Marco Island, this vacant land offers a unique opportunity for development. 1080 Dana Ct is the perfect blank canvas for your dream home. Situated on a spacious 8,712 sq.ft. lot, this property offers endless possibilities for customization. With no existing structure, you have the freedom to build your ideal [...]