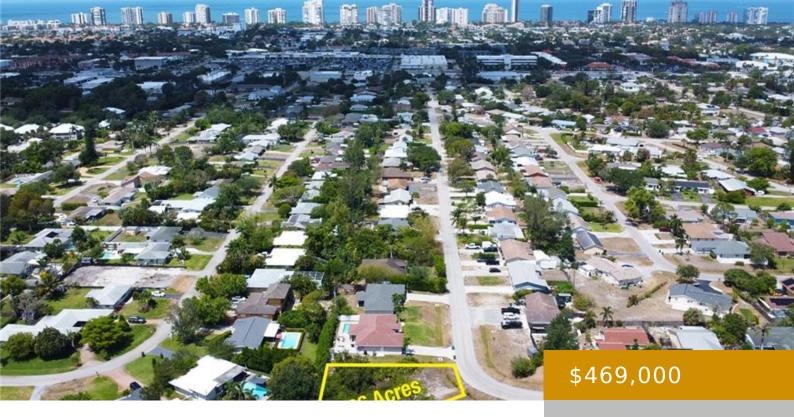

## CIR ALHAMBRA 1400, NAPLES, FL, 34103

https://www.naplesviews.com

Fantastic opportunity to purchase an oversized, pie shaped lot in the heart of Central Naples, with popular southern exposure! Just 1 mile to beautiful Naples beaches, Venetian Village, and world renowned shops and dining. This .26 acre lot has endless opportunities for growth potential for a developer, builder or enduser. Unique opportunity with seller offering [...]