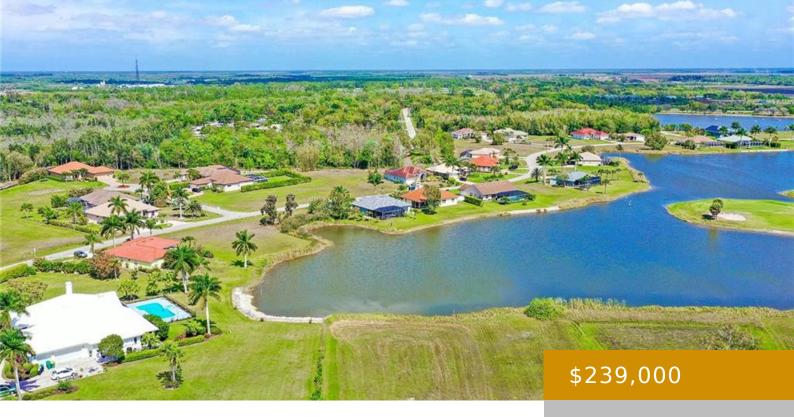

### **DR, NAPLES, 34114**

https://www.naplesviews.com

Located in the gated community of Royal Palm Golf Estates. Enjoy beautiful waterfront and golf course views from this .29-acre parcel on a lovely cul-de-sac. Build a custom home designed to capitalize on the terrific views of the course from your lanai area. The re-developed Eagle Lake 18-hole golf course surrounds the community of homes [...]