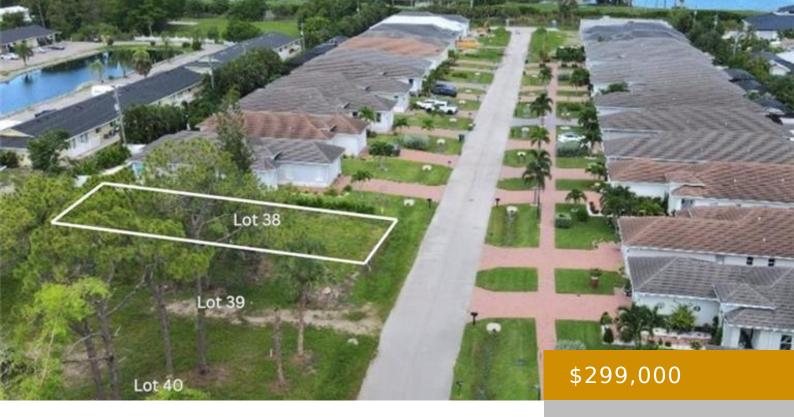

### 2700 LINDA DR, NAPLES, FL 34112, USA

https://www.naplesviews.com

Discover an exceptional opportunity to invest in the vibrant and rapidly growing area of Naples, FL. This is one of three adjacent lots being sold, Lot 38, Lot 39 and Lot 40. These 3 lots are not a part of any HOA but are nested right next to a newly constructed HOA community, providing a [...]