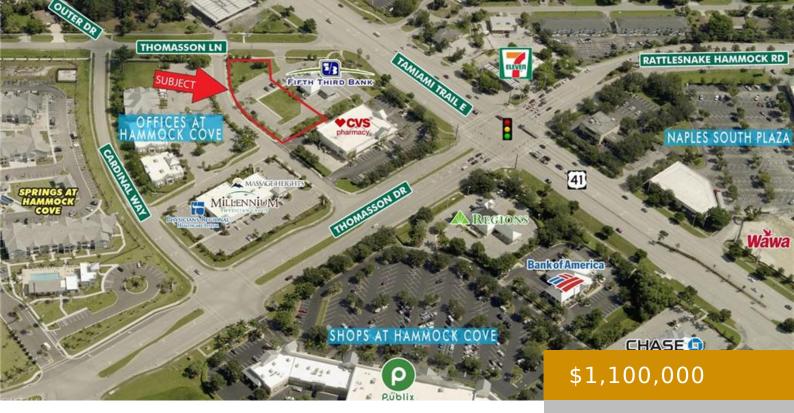

### LN THOMASSON, NAPLES, FL, 34112

https://www.naplesviews.com

'This prime 1.06± acre shovel-ready outparcel is ideally located adjacent to Fifth Third Bank and CVS, just off the high-traffic intersection of Tamiami Trail E (US 41) and Rattlesnake Hammock Road/Thomasson Drive. With versatile development potential, the site can accommodate a variety of uses, including an 8,100 SF two-story general office, 5,400 SF medical office, [...]