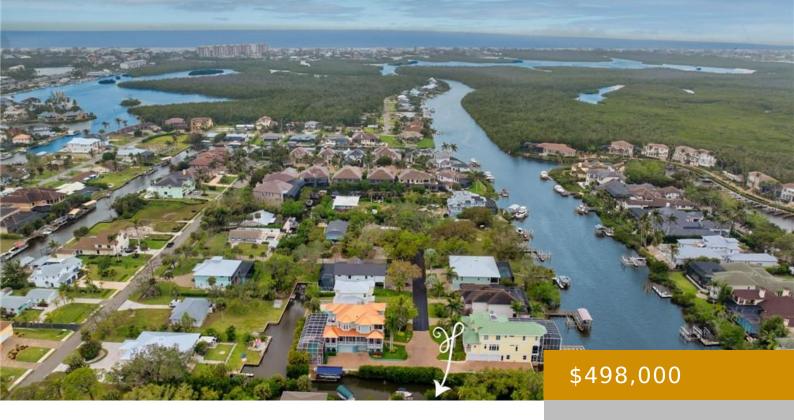

## 27585 IMPERIAL SHORES BLVD, BONITA SPRINGS, FL 34134, USA

https://www.naplesviews.com

LOCATION, LOCATION, LOCATION! One of the closest canal home/lots to the Imperial river! Boat to the beautiful Barefoot Beach! EASY ACCESS TO THE GULF OF MEXICO. Build a new home or renovate the existing home. The home could easily be leveled in order to build your brand new dream home. Surrounding streets are a mixture [...]