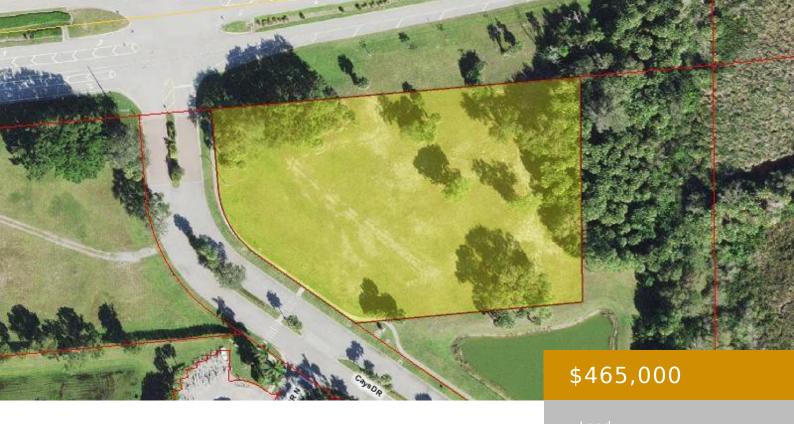

### TRL TAMIAMI, NAPLES, FL, 34114

https://www.naplesviews.com

1.91 ACRE beautiful commercial C4 lot on Rte 41, Tamiami Trail East, in Port of the Islands great for many different uses, with high visibility. A great opportunity for many different smaller commercial projects in a beautiful area. Port of the Islands is a lovely residential area of waterfront homes, condominiums, boating and fishing in [...]