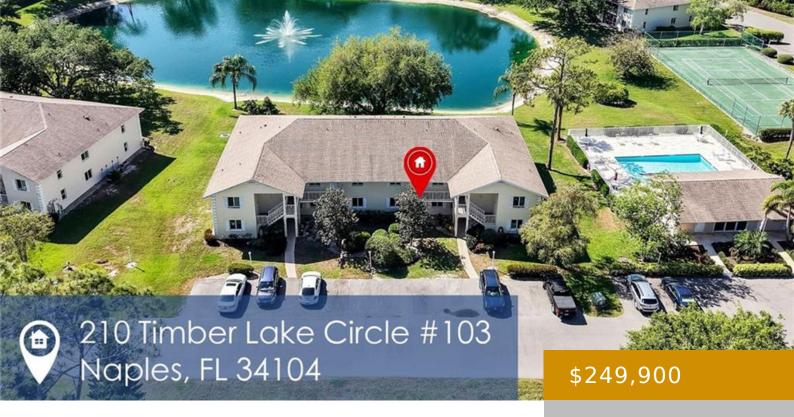

## CIR TIMBER LAKE 210, NAPLES, FL, 34104

https://www.naplesviews.com

Welcome to your slice of paradise in the serene and secluded community of Timber Lake! This beautifully updated first-floor condo offers the perfect blend of comfort, convenience, and natural beauty. With 1,087 square feet under air, this 2-bedroom, 2-bathroom home provides easy living with no stairs or elevators to worry about, making it an ideal [...]