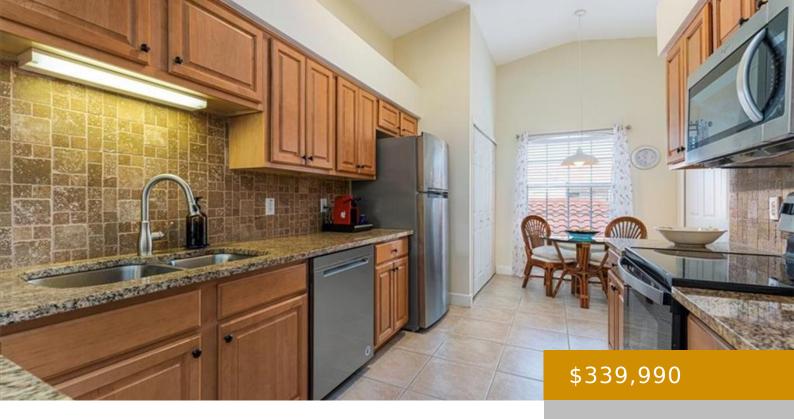

## CIR ROSEWOOD POINTE 26651, BONITA SPRINGS, FL, 34135

https://www.naplesviews.com

Located in the desirable Bermuda Links at Bonita Fairways, this beautifully maintained 2-bedroom, 2-bathroom second-floor unit with a den offers the perfect blend of comfort, style, and convenience. Step inside to find elegant marble tile flooring throughout the main living areas and warm wood floors in the bedrooms. Soaring vaulted ceilings and abundant natural light [...]

## **Amenities & Features**

Features: Pantry, Smoke Detectors, Vaulted

Ceiling(s), Walk-In Closet(s)

**Amenities:** Dishwasher, Dryer, Electric

Cooktop, Microwave, Range, Refrigerator/Freezer, Washer

**PoolFeatures:** Community