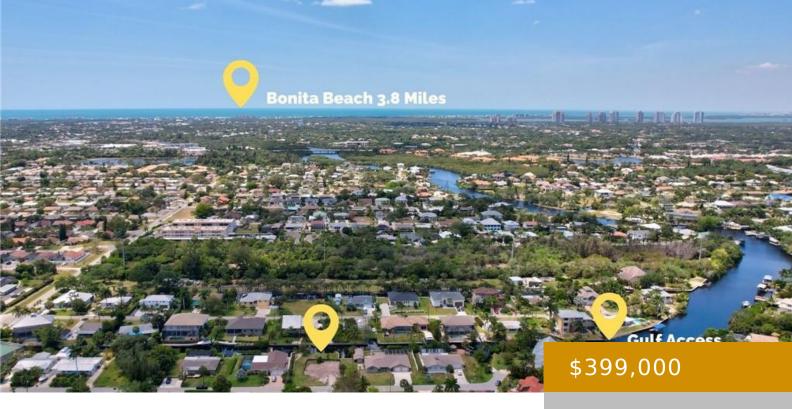

## ST, BONITA SPRINGS, 34135

https://www.naplesviews.com

Imagine creating your dream home on this Expansive Gulf Access lot 100′ X 110′ X 100′ X 110′ Cleared and ready to build. Deep water canal, SEAWALL in the private boat well, offering enough space for up to two vessels and Just around the corner from the serene Imperial River. Only 3 miles away for [...]