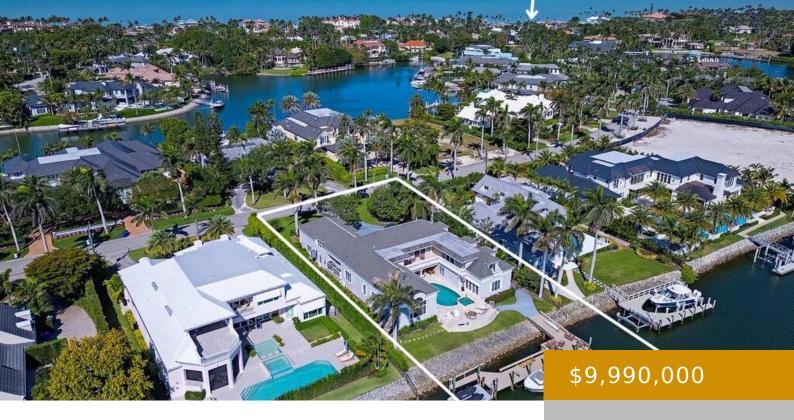

# DR FORT CHARLES 3175, NAPLES, FL, 34102

https://www.naplesviews.com

This represents the absolute BEST VALUE for a deep-water yacht basin property in all of Port Royal and is conveniently located within walking distance to the up-and-coming Port Royal Beach Club and tennis / fitness center, all the while backdropped against the glistening water views of Naples' most esteemed waterways. Priced at lot value, the [...]