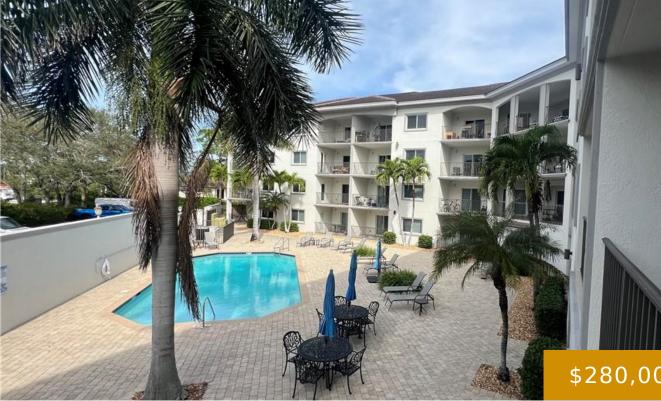

### **RD PINE RIDGE 1100, NAPLES, FL, 34108**

https://www.naplesviews.com

Location, location, location!! You can walk to the beach! This wellmaintained 2-bedroom, 2-bathroom condo offers a thoughtfully designed split floorplan that's perfect for privacy and functionality- ideal for guests, roomates or a home office setup. Situated on the second floor with peaceful pool views, this home also features two private balconies, with each bedroom having [...]

- \$280,000

×

## **Amenities & Features**

| Features: Walk-In Closet(s)             | <b>Amenities:</b> Dishwasher, Dryer, Microwave, Range,<br>Refrigerator, Washer |
|-----------------------------------------|--------------------------------------------------------------------------------|
| CommunityFeatures: Pool, Fitness Center | ExteriorFeatures: Balcony                                                      |
| PoolFeatures: Community                 | Waterfront available: No                                                       |
| GarageYN: No                            | AttachedGarageYN: No                                                           |
| CoolingYN: Yes                          | Cooling: Ceiling Fan(s), Central Electric                                      |
| PoolPrivateYN: No                       | FireplaceYN: No                                                                |
|                                         |                                                                                |