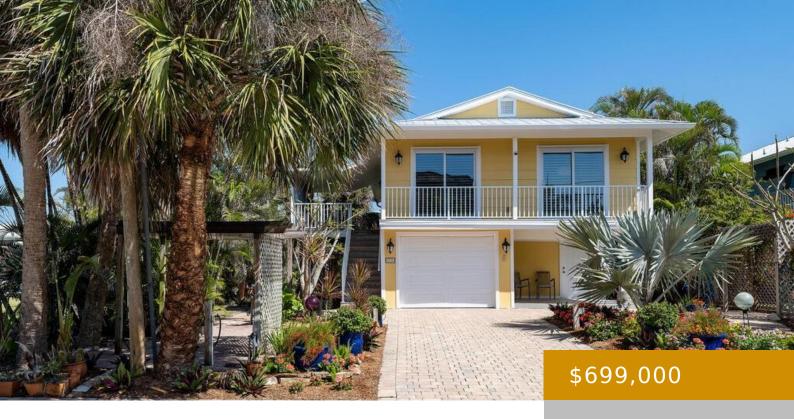

## ST JACKFISH 4738, BONITA SPRINGS, FL, 34134

https://www.naplesviews.com

Charming Key West-style Gulf-access cottage perfect for a winter getaway. Rarely Offered Gulf access just minutes to New Pass and the Gulf. High & dry upper-level great room, master and 2nd BR plus 19-ft covered deck. Ground-level garage, storage & workshop. Brick pavers everywhere: on driveway, walkways, & backyard featuring a 33×10 ft pergola. Botanical [...]