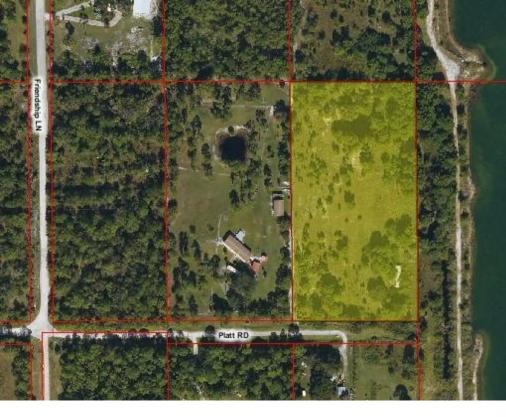

#### **RD PLATT 2181, NAPLES, FL, 34120**

https://www.naplesviews.com

Nearly 5-acre lot with stunning views of a large lake along the eastern boundary. The property includes a well, septic system, and access to electricity, making it ready for your vision.