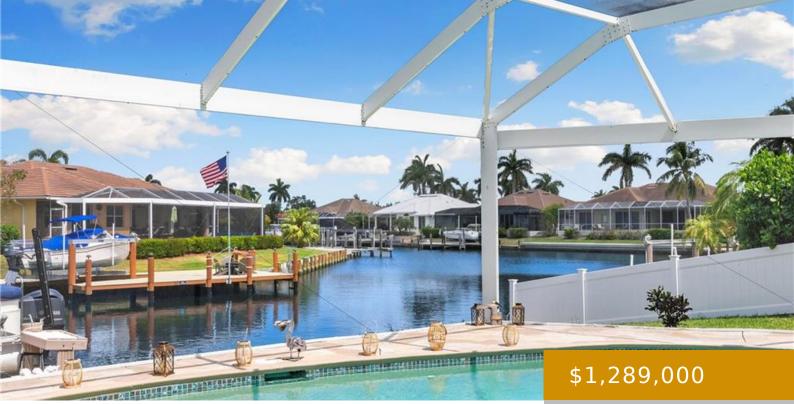

## 76 GULFPORT CT, MARCO ISLAND, FL 34145, USA

https://www.naplesviews.com

Beautiful Marco Island waterfront property. Newly updated turnkey 2 Bedroom 2 Bath plus Den home offers updated storm protection with impact windows and impact sliders, newer metal roof, panoramic screened-in lanai, private boat dock and boat lift, as well as many updates throughout the property. This split floor plan home features a spacious primary bedroom [...]

**ExteriorFeatures:** Boat Dock Private, Dock Deeded, Screened Lanai/Porch

Waterfront available: Yes

AttachedGarageYN: Yes

Cooling: Ceiling Fan(s), Central Electric

FireplaceYN: No

ArchitecturalStyle: Ranch, Single Family NewConstructionYN: No Roof: Metal Parking: Attached, Driveway Paved

**Security Features:** Security System, Smoke Detector(s)

**WindowFeatures:** Window Coverings

**PoolFeatures:** Below Ground, Concrete, Equipment Stays, Electric Heat, Screen Enclosure

GarageYN: Yes CoolingYN: Yes