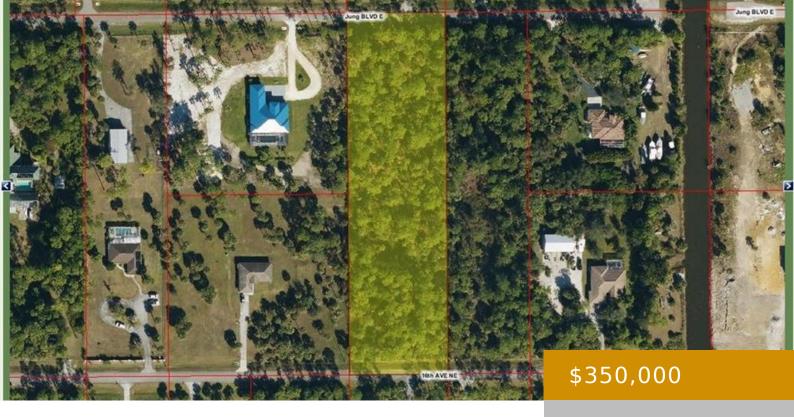

### **AVE 16TH, NAPLES, FL, 34120**

https://www.naplesviews.com

This rare and beautiful 2.73-acre lot is a true gem, featuring 100% uplands as confirmed by the attached environmental assessment. Parcel ID# 37444560001. Offering both tranquility and a prime location, the property boasts two convenient entrances one from 16th Ave NE (South Entrance) and another from Jung Blvd E (North Entrance). The adjacent lot is [...]