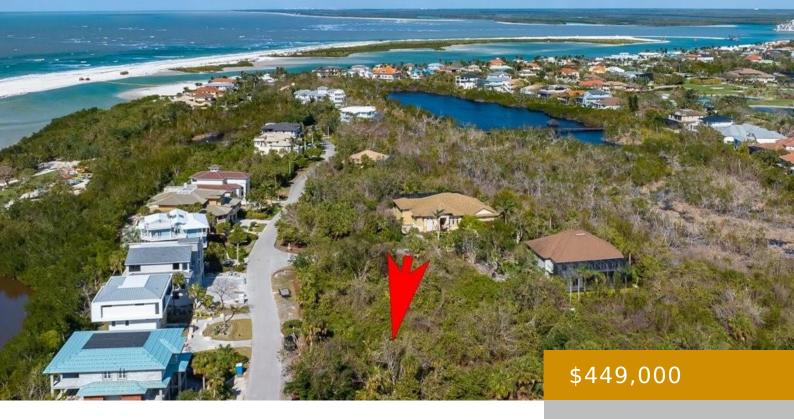

### DR, MARCO ISLAND, 34145

https://www.naplesviews.com

THIS IS THE LARGEST CORNER LOT IN THE PRESTIGIOUS
HIDEAWAY BEACH CLUB GULF SIDE SECTION ON SUNNY MARCO
ISLAND. THIS EXPANSIVE CORNER LOT IS IDEAL FOR BUILDING
ANY STYLE DREAM HOME YOU CAN IMAGINE. THE GULF SIDE
AREA OF HIDEAWAY BEACH IS QUIET AND UNIQUE, AND TRULY
SPECIAL. HIDEAWAY BEACH IS A PRIVATE GATED COMMUNITY [...]